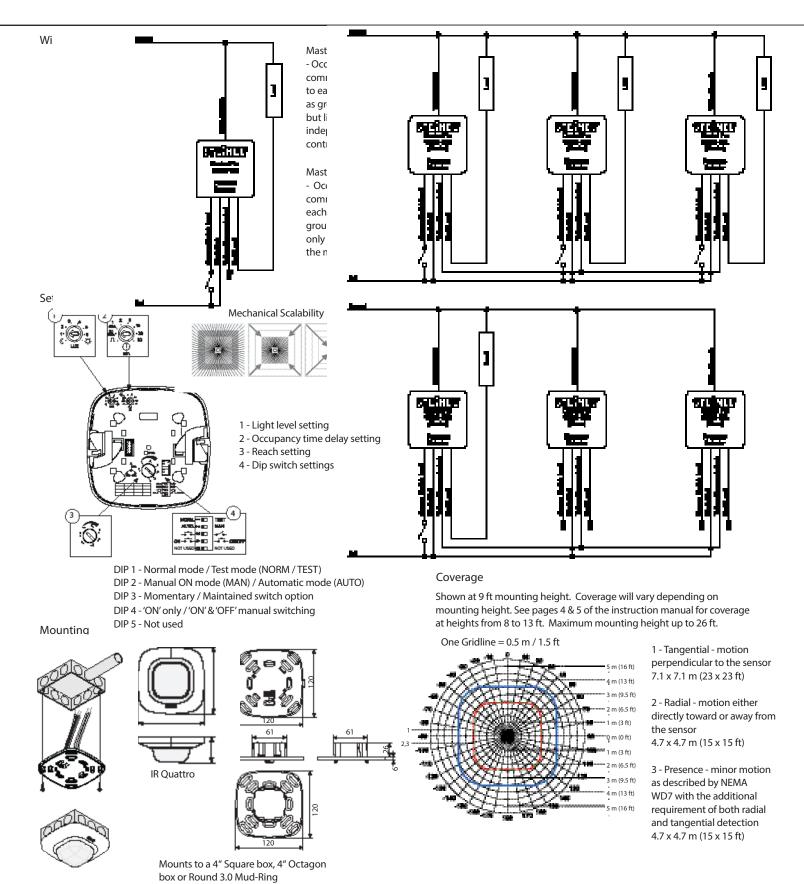

## IR Quattro COM1-WR

**Presence Detector** 

The IR Quattro COM1-WR is a line voltage passive infrared presence detector setting a new standard in lighting control with minimal movement required for human presence detection. Features a single pyroelectric detector with a high performance lens system creating 1,760 switching zones. Operational choices of manual on or auto on with either momentary or maintained switch options. Included light level feature provides the option to turn lights off when sufficient daylight is present for additional energy savings. The innovative mechanical reach setting enables the designer with a precise method of controlling lighting zones by means of optimizing the sensors detection reach without compromising sensitivity providing true precise presence detection in the desired detection zone. The convenient "COM-Link" feature enables multiple sensors to link together via the communication link for peer to peer grouping achieving expanded detection zones with convenient control set up functions set at only one primary sensor for the entire group. Mounting options provide for 4" Square box, 4" Octagon box or Round 3.0 Mud-Ring. The available time saving wireless remote commissioning set up tool and the user /occupant wireless remote provides additional convenience.

#### IR Quattro COM1-WR Specifications

| Item No.            | 64440 IR Quattro COM1-WR                                                                                                                                                                                                                                                   |
|---------------------|----------------------------------------------------------------------------------------------------------------------------------------------------------------------------------------------------------------------------------------------------------------------------|
| Accessories         | 65300 RC 3 service remote<br>65320 RC 4 user remote<br>65330 WGC wire guard cage                                                                                                                                                                                           |
| Voltage             | 120/230/277 VAC, 50/60 Hz                                                                                                                                                                                                                                                  |
| Load Rating         | 120 VAC: 0-800 watt electronic ballast, tungsten, 1/4 hp 230/277 VAC: 0-1200 watt electronic ballast, 1/4hp                                                                                                                                                                |
| Sensing Technology  | passive infrared (PIR)                                                                                                                                                                                                                                                     |
| Time Delay Setting  | 30 sec. – 30 min., pulse mode (approx. 2 sec.)<br>IQ mode (automatic adjustment to the usage profile)                                                                                                                                                                      |
| Light Level Setting | 10 – 1000 lux / 1 – 100 fc                                                                                                                                                                                                                                                 |
| Environment         | IP20 rated, 0° C to +40° C / 32° F to 104° F                                                                                                                                                                                                                               |
| Installation Height | 2.5 - 8 m / 8 - 26 ft                                                                                                                                                                                                                                                      |
| Coverage at 9 ft    | 360° square mechanically scalable detection zones presence: max. 4.7 x 4.7 m (22.09 sq.m.) max. 15 x 15 ft (225 sq.ft.) radially: max. 4.7 x 4.7 m (22.09 sq.m.) max. 15 x 15 ft (225 sq.ft.) tangentially: max. 7.1 x 7.1 m (50.41 sq.m.) max. 23 x 23 ft (529.00 sq.ft.) |
| Lens Design         | 13 detection levels, 1760 switching zones                                                                                                                                                                                                                                  |
| Dimensions          | 4.72 x 4.72 x 3.03 in, 120 x 120 x 77 mm (LxWxD)                                                                                                                                                                                                                           |
| Warranty            | 5 years                                                                                                                                                                                                                                                                    |
| Certifications      | C-UL-US Listed, RoHS compliant<br>CA Energy Code compliant                                                                                                                                                                                                                 |

#### **Key Features:**

- Line voltage lighting control (120/230/277 VAC, 50/60 Hz)
- PIR Presence Detection
- Mechanical reach setting
- Square coverage pattern with 1760 switching zones
- Service and user wireless remotes available
- Manual ON mode (MAN) / Automatic mode (AUTO)
- Momentary / Maintained switch option
- 'ON' only / 'ON' & 'OFF' manual switching
- Light level feature turns lights off when sufficiant daylight is present
- Mounts to a 4" Square box, 4" Octagon box or Round 3.0 Mud-Ring
- "COM-Link" communication allows for up to 10 sensors to be grouped together
- IQ Mode dynamically adjusts the 'ON' time delay by learning individual room occupancy habits