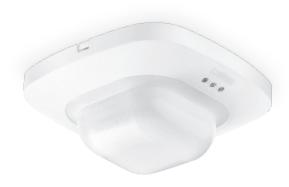

## IR Quattro COM1-WR

**Presence Detector** 

The IR Quattro COM1-WR is a line voltage passive infrared presence detector setting a new standard in lighting control with minimal movement required for human presence detection. Features a single pyroelectric detector with a high performance lens system creating 1,760 switching zones. Operational choices of manual on or auto on with either momentary or maintained switch options. Included light level feature provides the option to turn lights off when sufficient daylight is present for additional energy savings. The innovative mechanical reach setting enables the designer with a precise method of controlling lighting zones by means of optimizing the sensors detection reach without compromising sensitivity providing true precise presence detection in the desired detection zone. The convenient "COM-Link" feature enables multiple sensors to link together via the communication link for peer to peer grouping achieving expanded detection zones with convenient control set up functions set at only one primary sensor for the entire group. Mounting options provide for 4" Square box, 4" Octagon box or Round 3.0 Mud-Ring. The available time saving wireless remote commissioning set up tool and the user /occupant wireless remote provides additional convenience.

#### **Key Features:**

- Line voltage lighting control (120/230/277 VAC, 50/60 Hz)
- PIR Presence Detection
- Mechanical reach setting
- Square coverage pattern with 1760 switching zones
- Service and user wireless remotes available
- Manual ON mode (MAN) / Automatic mode (AUTO)
- Momentary / Maintained switch option
- 'ON' only / 'ON' & 'OFF' manual switching
- Light level feature turns lights off when sufficiant daylight is present
- Mounts to a 4" Square box, 4" Octagon box or Round 3.0 Mud-Ring
- "COM-Link" communication allows for up to 10 sensors to be grouped together
- IQ Mode dynamically adjusts the 'ON' time delay by learning individual room occupancy habits